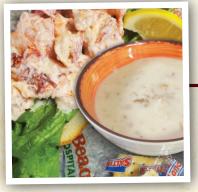

#### New England Hot & Cold Combo

a cold Maine lobster roll served with hot clam and bacon chowder

shredded short rib, pickled cabbage and a creamy baja