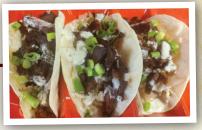

#### New England Hot & Cold Combo

a cold Maine lobster roll served with hot clam and bacon chowder

shredded short rib, pickled cabbage and a creamy baja