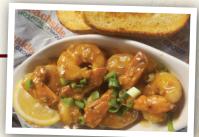

#### **Bourbon Street Shrimp**

large tail on red shrimp sauteed in a creole bbq with toasted bread for dipping